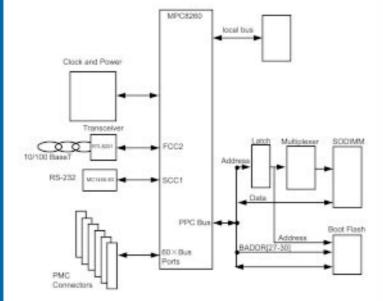

## **MPC8260 Processor Card**

The MPC8260 Processor Card functions as a generic MPC8260 resource board, provides a flexible environment for developers implementing MPC8260-based networking application. It is a self contained system with MPC8260 and some peripherals assembled on a small PCB, included system memory and boot Flash on its 60X PowerPC bus and system memory on local bus.

The MPC8260 Processor Card is designed to provide maximum flexibility and cycle time reduction for MPC8260 developers to build their own MPC8260 system. It provides 6 board-to-board connectors which are connected to most useful signals of the MPC8260 Communication Controller. Developers can build their own boards to connect to the MPC8260 Processor Card and reduce the debugging effort in MPC8260 native system.

## FEATURES

- CPU: MPC8260
- 6 board-to-board connectors providing access to the MPC8260 signals
- 32 Mbytes SDRAM on 60x bus(support 16 Mbytes 128 Mbytes SODIMM SDRAM), external Address Multiplexer for external bus master to access SDARM
- 16Mbyte local SDRAM on local bus for Buffer Descriptor/ Connection Table storage
- 2 Mbytes Flash memory (support up to two 2/4/8 Mbyte 16-bit Flash)
- Build-in RS-232 Serial Port
- Build-in 10/100BaseT Ethernet
- Build-in a COP Interface
- ThreadX,INTEGRITY and Vxworks BSP available.
- Single 3.3V power supply connector
- 2.5V(Vcore) is provided by on board regulator